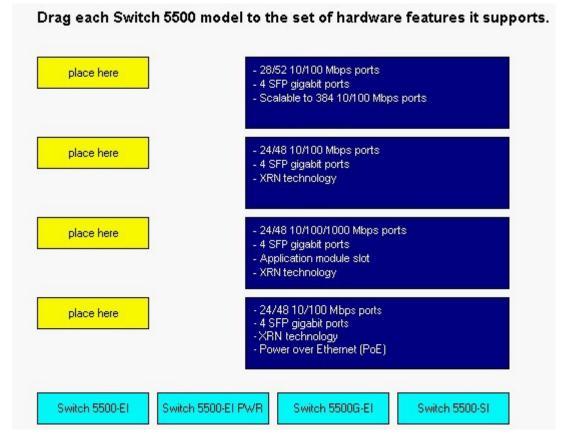

1.Click the Task button. Drag each Switch 5500 model to the set of hardware features it supports.

## Correct:

Green choice4---->Yellow Choice4

Green choice1---->Yellow Choice3

Green choice3---->Yellow Choice2

Green choice2---->Yellow Choice1

2. Which three features are only supported on the Switch 5500G-El switch models? (Choose three.)