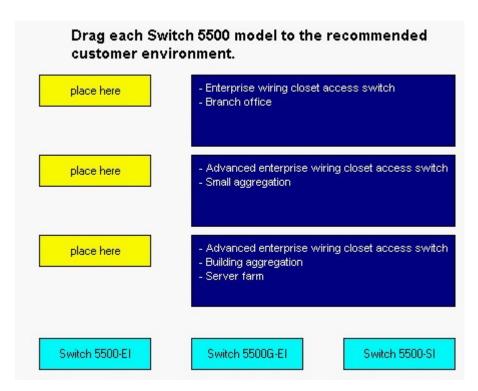

A.Port-based VLANs

B.24 or 48 10/100/1000 Mbps ports

C.PoE upgradeable power supply unit

D.Hot-swappable Application Module Slot

E.Four GBIC Small Form-factor Plug-in (SFP) ports

Correct:B C D

3.Click the Task button. Drag each Switch 5500 model to the recommended customer environment.

## **Correct:**

Green choice3---->Yellow Choice3

Green choice1---->Yellow Choice2

Green choice2---->Yellow Choice1

4.Using 3Com's XRN technology, you can mix Switch 5500-SI and Switch 5500-EI model switches to create a single switch stack.