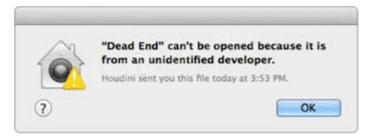

# Version : Demo

1. Review the screenshot then answer the question below.

You try to open an application called Dead End, but you get the alert shown above. You know the application comes from a trusted source.

How can you open the Dead End application?

A. Option-click the application.

B. Open Security & Privacy preferences, click the Gatekeeper tab, click the Add (+) button beneath the Developers list, and enter Houdini.

C. Control-click the application, choose Open from the shortcut menu, then click Open in the dialog that appears.

D. Open Security & Privacy preferences, click the Gatekeeper tab, click the Add (+) button beneath the Authorized Applications list, and enter Dead End.

#### Answer: D