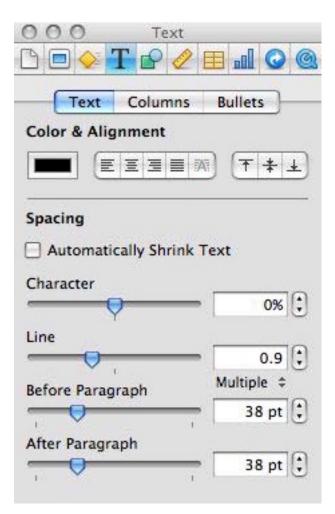

#### 8.HOTSPOT

Click the Keynote button that allows you to align text to the top of a text box.

#### Answer:

| 000 Text            |            |
|---------------------|------------|
| 🗅 🖻 🔶 🕇 🗗 🗸         | 2 🖽 🖬 💽 🍭  |
| Text Column         | s Bullets  |
| Color & Alignment   |            |
|                     |            |
| Spacing             |            |
| Automatically Shrin | nk Text    |
| Character           |            |
|                     | - 0% 🗘     |
| Line                |            |
|                     | - 0.9      |
| Before Paragraph    | Multiple 🗘 |
|                     | - 38 pt 🗘  |
| After Paragraph     | 1          |
|                     | - 38 pt 🗘  |
| Law Constant        | 1          |