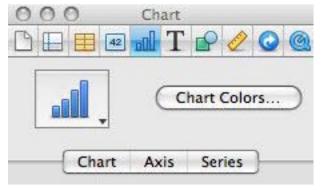

#### 4.HOTSPOT

Click the Numbers button in the Chart inspector that allows you to add error bars to your chart.

Answer:

| 42 00 | Т | P    | 2    | 0  | 0 |
|-------|---|------|------|----|---|
| 1     | C | hart | Colo | rs | D |
|       |   |      |      |    |   |