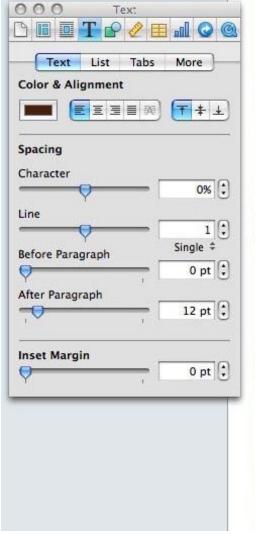

2. Which item allows you to increase the space between paragraphs as shown in the image.?

Our philosophy is simple, better ingredients make a better meal. That's why we're committed to using only the finest produce and meats to prepare fresh food for your events.

- A. After Paragraph
- B. Character
- C. Line
- Answer: C